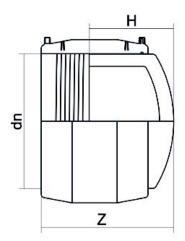

## TECHNICAL DATASHEET

Electrofusion fittings

**Electrofusion Cap** 

| PRODUCT DETAILS |          | GE     | GEOMETRIC CHARACTERISTICS |  |
|-----------------|----------|--------|---------------------------|--|
| ITEM CODE       | CAEP140C | dn     | 140                       |  |
| dn              | 140      | H [mm] | 114                       |  |
| SDR DESIGN      | 11       | Z [mm] | 200                       |  |
|                 |          | Mass   | 2.04                      |  |