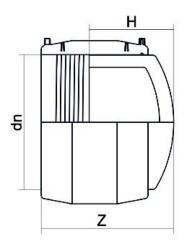

## TECHNICAL DATASHEET

Electrofusion fittings

**Electrofusion Cap** 

| PRODUCT DETAILS |          | GEOMETRIC CHARACTERISTICS |      |
|-----------------|----------|---------------------------|------|
| ITEM CODE       | CAEP125C | dn                        | 125  |
| dn              | 125      | H [mm]                    | 110  |
| SDR DESIGN      | 11       | Z [mm]                    | 189  |
|                 |          | Mass                      | 1.39 |