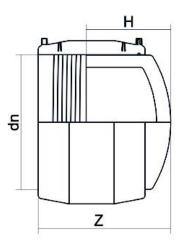

## TECHNICAL DATASHEET

Electrofusion fittings

**Electrofusion Cap** 

| PRODUCT DETAILS |          | GEOMETRIC CHARACTERISTICS |      |
|-----------------|----------|---------------------------|------|
| ITEM CODE       | CAEP110C | dn                        | 110  |
| dn              | 110      | H [mm]                    | 104  |
| SDR DESIGN      | 11       | Z [mm]                    | 180  |
|                 |          | Mass                      | 1.07 |