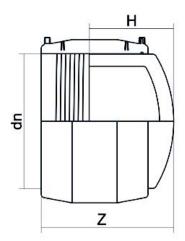

## TECHNICAL DATASHEET

Electrofusion fittings

**Electrofusion Cap** 

| PRODUCT DETAILS |          | GE     | GEOMETRIC CHARACTERISTICS |  |
|-----------------|----------|--------|---------------------------|--|
| ITEM CODE       | CAEP090C | dn     | 90                        |  |
| dn              | 90       | H [mm] | 102                       |  |
| SDR DESIGN      | 11       | Z [mm] | 167                       |  |
|                 |          | Mass   | 0.63                      |  |