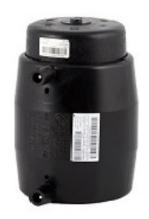

## TECHNICAL DATASHEET

Electrofusion fittings

**Electrofusion Cap** 

| PRODUCT DETAILS |          | GE     | GEOMETRIC CHARACTERISTICS |  |
|-----------------|----------|--------|---------------------------|--|
| ITEM CODE       | CAEP090C | dn     | 90                        |  |
| dn              | 90       | H [mm] | 102                       |  |
| SDR DESIGN      | 11       | Z [mm] | 167                       |  |
|                 |          | Mass   | 0.63                      |  |

<sup>\*</sup>The pictures are for illustrative purposes only. the product may differ in color and / or some of its parts