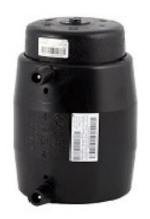

## TECHNICAL DATASHEET

Electrofusion fittings

**Electrofusion Cap** 

| PRODUCT DETAILS |          | GEOMETRIC CHARACTERISTICS |      |
|-----------------|----------|---------------------------|------|
| ITEM CODE       | CAEP075C | dn                        | 75   |
| dn              | 75       | H [mm]                    | 87   |
| SDR DESIGN      | 11       | Z [mm]                    | 148  |
|                 |          | Mass                      | 0.43 |

<sup>\*</sup>The pictures are for illustrative purposes only. the product may differ in color and / or some of its parts