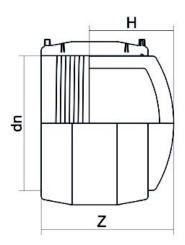

## TECHNICAL DATASHEET

Electrofusion fittings

**Electrofusion Cap** 

| PRODUCT DETAILS |          | GEOMETRIC CHARACTERISTICS |      |
|-----------------|----------|---------------------------|------|
| ITEM CODE       | CAEP075C | dn                        | 75   |
| dn              | 75       | H [mm]                    | 87   |
| SDR DESIGN      | 11       | Z [mm]                    | 148  |
|                 |          | Mass                      | 0.43 |