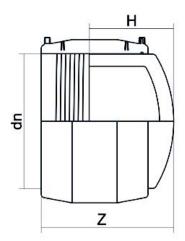

## TECHNICAL DATASHEET

Electrofusion fittings

**Electrofusion Cap** 

| PRODUCT DETAILS |          | GE     | GEOMETRIC CHARACTERISTICS |  |
|-----------------|----------|--------|---------------------------|--|
| ITEM CODE       | CAEP063C | dn     | 63                        |  |
| dn              | 63       | H [mm] | 82                        |  |
| SDR DESIGN      | 11       | Z [mm] | 139                       |  |
|                 |          | Mass   | 0.28                      |  |