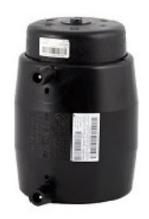

## TECHNICAL DATASHEET

Electrofusion fittings

**Electrofusion Cap** 

| PRODUCT DETAILS |          | GE     | GEOMETRIC CHARACTERISTICS |  |
|-----------------|----------|--------|---------------------------|--|
| ITEM CODE       | CAEP063C | dn     | 63                        |  |
| dn              | 63       | H [mm] | 82                        |  |
| SDR DESIGN      | 11       | Z [mm] | 139                       |  |
|                 |          | Mass   | 0.28                      |  |

<sup>\*</sup>The pictures are for illustrative purposes only. the product may differ in color and / or some of its parts