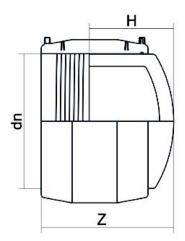

## TECHNICAL DATASHEET

Electrofusion fittings

**Electrofusion Cap** 

| PRODUCT DETAILS |          | GEOMETRIC CHARACTERISTICS |      |
|-----------------|----------|---------------------------|------|
| ITEM CODE       | CAEP050C | dn                        | 50   |
| dn              | 50       | H [mm]                    | 46   |
| SDR DESIGN      | 11       | Z [mm]                    | 61   |
|                 |          | Mass                      | 0.12 |