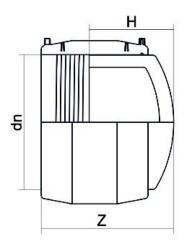

## TECHNICAL DATASHEET

Electrofusion fittings

**Electrofusion Cap** 

| PRODUCT DETAILS |          | GEOMETRIC CHARACTERISTICS |      |
|-----------------|----------|---------------------------|------|
| ITEM CODE       | CAEP040C | dn                        | 40   |
| dn              | 40       | H [mm]                    | 64   |
| SDR DESIGN      | 11       | Z [mm]                    | 110  |
|                 |          | Mass                      | 0.14 |