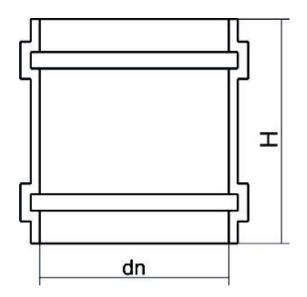

## TECHNICAL DATASHEET

Valves and fittings custom made

**Double Socket Joint** 

| PRODUCT DETAILS |       | GEOMETRIC CHARACTERISTICS |       |
|-----------------|-------|---------------------------|-------|
| ITEM CODE       | B630A | dn                        | 630   |
| dn              | 630   | Z [mm]                    | 380   |
| SDR DESIGN      | 26    | Mass                      | 21.35 |