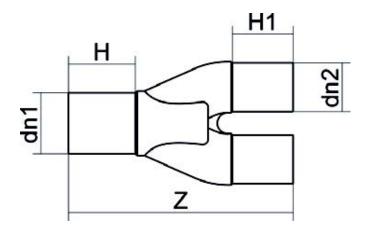

TECHNICAL DATASHEET

Spigot Fittings

Y LONG SPIGOT

| PRODUCT DETAILS |            | GEO     | GEOMETRIC CHARACTERISTICS |  |
|-----------------|------------|---------|---------------------------|--|
| ITEM CODE       | YRP050040C | dn      | 50                        |  |
| dn              | 50 - 40    | dn1     | 40                        |  |
| SDR DESIGN      | 11         | H [mm]  | 55                        |  |
|                 |            | H1 [mm] | 49                        |  |
|                 |            | Z [mm]  | 186                       |  |
|                 |            | Mass    | 0.18                      |  |