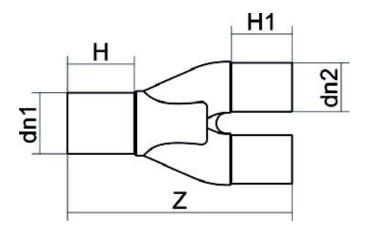

| TECHNICAL DATASHEET |  |
|---------------------|--|
| Spigot Fittings     |  |
| Y LONG SPIGOT       |  |

| PRODUCT DETAILS |            | GEOMETRIC CHARACTERISTICS |      |
|-----------------|------------|---------------------------|------|
| ITEM CODE       | YRP040032C | dn                        | 40   |
| dn              | 40 - 32    | d <sub>n</sub> 1          | 32   |
| SDR DESIGN      | 11         | H [mm]                    | 48   |
|                 |            | H1 [mm]                   | 45   |
|                 |            | Z [mm]                    | 164  |
|                 |            | Mass                      | 0.12 |