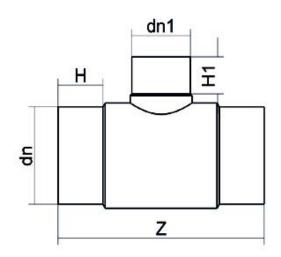

**Spigot Fittings** 

Reduced Tee 90° Long Spigot

| PRODUCT DETAILS |            | GEC     | GEOMETRIC CHARACTERISTICS |  |
|-----------------|------------|---------|---------------------------|--|
| ITEM CODE       | TRP450315G | dn      | 450                       |  |
| dn              | 450 - 315  | dn1     | 315                       |  |
| SDR DESIGN      | 9          | H [mm]  | 200                       |  |
|                 |            | H1 [mm] | 155                       |  |
|                 |            | Z [mm]  | 890                       |  |
|                 |            | Mass    | 74.5                      |  |