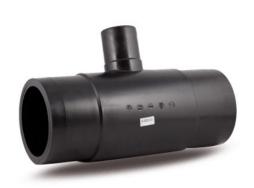

Spigot Fittings

Reduced Tee 90° Long Spigot

| PRODUCT DETAILS |            | GEOMETRIC CHARACTERISTICS |     |
|-----------------|------------|---------------------------|-----|
| ITEM CODE       | TRP400225H | dn                        | 400 |
| dn              | 400 - 225  | d <sub>n</sub> 1          | 225 |
| SDR DESIGN      | 7.4        | H [mm]                    | 190 |
|                 |            | H1 [mm]                   | 125 |
|                 |            | Z [mm]                    | 750 |
|                 |            | Mass                      | 55  |

<sup>\*</sup>The pictures are for illustrative purposes only. the product may differ in color and / or some of its parts