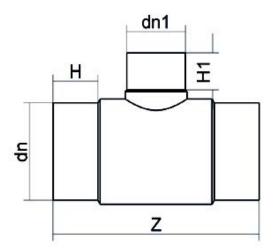

Spigot Fittings

Reduced Tee 90° Long Spigot

| PRODUCT DETAILS |            | GEOMETRIC CHARACTERISTICS |     |
|-----------------|------------|---------------------------|-----|
| ITEM CODE       | TRP400225H | dn                        | 400 |
| dn              | 400 - 225  | d <sub>n</sub> 1          | 225 |
| SDR DESIGN      | 7.4        | H [mm]                    | 190 |
|                 |            | H1 [mm]                   | 125 |
|                 |            | Z [mm]                    | 750 |
|                 |            | Mass                      | 55  |