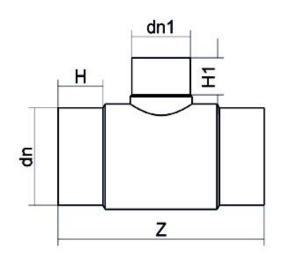

**Spigot Fittings** 

Reduced Tee 90° Long Spigot

| PRODUCT DETAILS |            | GEC     | GEOMETRIC CHARACTERISTICS |  |
|-----------------|------------|---------|---------------------------|--|
| ITEM CODE       | TRP630250B | dn      | 630                       |  |
| dn              | 630 - 250  | dn1     | 250                       |  |
| SDR DESIGN      | 17         | H [mm]  | 255                       |  |
|                 |            | H1 [mm] | 136                       |  |
|                 |            | Z [mm]  | 880                       |  |
|                 |            | Mass    | 75.8                      |  |