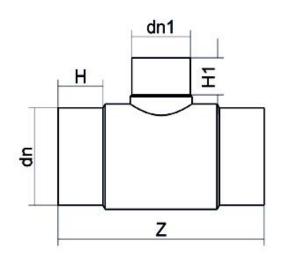

**Spigot Fittings** 

Reduced Tee 90° Long Spigot

| PRODUCT DETAILS |            | GEO     | GEOMETRIC CHARACTERISTICS |  |
|-----------------|------------|---------|---------------------------|--|
| ITEM CODE       | TRP630160C | dn      | 630                       |  |
| dn              | 630 - 160  | dn1     | 160                       |  |
| SDR DESIGN      | 11         | H [mm]  | 255                       |  |
|                 |            | H1 [mm] | 100                       |  |
|                 |            | Z [mm]  | 800                       |  |
|                 |            | Mass    | 95                        |  |