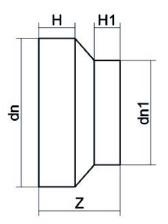

## TECHNICAL DATASHEET

Spigot Fittings

REDUCER SHORT SPIGOT

| PRODUCT DETAILS |            | GEO     | GEOMETRIC CHARACTERISTICS |  |
|-----------------|------------|---------|---------------------------|--|
| ITEM CODE       | RCP630500G | dn      | 630                       |  |
| dn              | 630 - 500  | d₁1     | 500                       |  |
| SDR DESIGN      | 9          | H [mm]  | 63                        |  |
|                 |            | H1 [mm] | 62                        |  |
|                 |            | Z [mm]  | 206                       |  |
|                 |            | Mass    | 18.65                     |  |