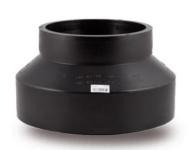

## TECHNICAL DATASHEET

Spigot Fittings

REDUCER SHORT SPIGOT

| PRODUCT DETAILS |            | GEO     | GEOMETRIC CHARACTERISTICS |  |
|-----------------|------------|---------|---------------------------|--|
| ITEM CODE       | RCP630500G | dn      | 630                       |  |
| dn              | 630 - 500  | d₁1     | 500                       |  |
| SDR DESIGN      | 9          | H [mm]  | 63                        |  |
|                 |            | H1 [mm] | 62                        |  |
|                 |            | Z [mm]  | 206                       |  |
|                 |            | Mass    | 18.65                     |  |

<sup>\*</sup>The pictures are for illustrative purposes only. the product may differ in color and / or some of its parts