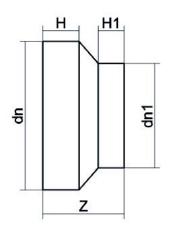

REDUCER SHORT SPIGOT

| PRODUCT DETAILS |            | GEC              | GEOMETRIC CHARACTERISTICS |  |
|-----------------|------------|------------------|---------------------------|--|
| ITEM CODE       | RCP560450G | dn               | 560                       |  |
| dn              | 560 - 450  | d <sub>n</sub> 1 | 450                       |  |
| SDR DESIGN      | 9          | H [mm]           | 57                        |  |
|                 |            | H1 [mm]          | 65                        |  |
|                 |            | Z [mm]           | 185                       |  |
|                 |            | Mass             | 15.8                      |  |