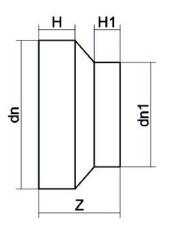

Spigot Fittings

REDUCER SHORT SPIGOT

| PRODUCT DETAILS |            | GEOMETRIC CHARACTERISTICS |      |
|-----------------|------------|---------------------------|------|
| ITEM CODE       | RCP560400H | dn                        | 560  |
| dn              | 560 - 400  | d <sub>n</sub> 1          | 400  |
| SDR DESIGN      | 7.4        | H [mm]                    | 53   |
|                 |            | H1 [mm]                   | 98   |
|                 |            | Z [mm]                    | 240  |
|                 |            | Mass                      | 19.9 |