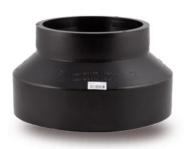

Spigot Fittings

REDUCER SHORT SPIGOT

| PRODUCT DETAILS |            | GEOMETRIC CHARACTERISTICS |      |
|-----------------|------------|---------------------------|------|
| ITEM CODE       | RCP560400H | dn                        | 560  |
| dn              | 560 - 400  | d <sub>n</sub> 1          | 400  |
| SDR DESIGN      | 7.4        | H [mm]                    | 53   |
|                 |            | H1 [mm]                   | 98   |
|                 |            | Z [mm]                    | 240  |
|                 |            | Mass                      | 19.9 |

<sup>\*</sup>The pictures are for illustrative purposes only. the product may differ in color and / or some of its parts