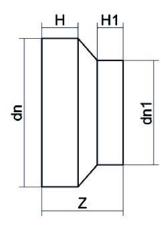

TECHNICAL DATASHEET

**Spigot Fittings** 

**REDUCER SHORT SPIGOT** 

| PRODUCT DETAILS |            | GEC     | GEOMETRIC CHARACTERISTICS |  |
|-----------------|------------|---------|---------------------------|--|
| ITEM CODE       | RCP900800E | dn      | 900                       |  |
| dn              | 900 - 800  | dn1     | 800                       |  |
| SDR DESIGN      | 33         | H [mm]  | 62                        |  |
|                 |            | H1 [mm] | 62                        |  |
|                 |            | Z [mm]  | 165                       |  |