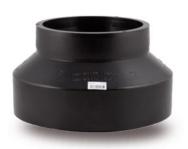

Spigot Fittings

REDUCER SHORT SPIGOT

| PRODUCT DETAILS |            | GEOMETRIC CHARACTERISTICS |     |
|-----------------|------------|---------------------------|-----|
| ITEM CODE       | RCP800710E | dn                        | 800 |
| dn              | 800 - 710  | d <sub>n</sub> 1          | 710 |
| SDR DESIGN      | 33         | H [mm]                    | 62  |
|                 |            | H1 [mm]                   | 60  |
|                 |            | Z [mm]                    | 160 |

<sup>\*</sup>The pictures are for illustrative purposes only. the product may differ in color and / or some of its parts