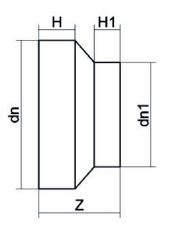

Spigot Fittings

REDUCER SHORT SPIGOT

| PRODUCT DETAILS |            | GEOMETRIC CHARACTERISTICS |     |
|-----------------|------------|---------------------------|-----|
| ITEM CODE       | RCP800710E | dn                        | 800 |
| dn              | 800 - 710  | d <sub>n</sub> 1          | 710 |
| SDR DESIGN      | 33         | H [mm]                    | 62  |
|                 |            | H1 [mm]                   | 60  |
|                 |            | Z [mm]                    | 160 |