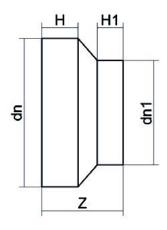

TECHNICAL DATASHEET

**Spigot Fittings** 

**REDUCER SHORT SPIGOT** 

| PRODUCT DETAILS |              | GEO     | GEOMETRIC CHARACTERISTICS |  |
|-----------------|--------------|---------|---------------------------|--|
| ITEM CODE       | RCP12001000A | dn      | 1200                      |  |
| dn              | 1200 - 1000  | dn1     | 1000                      |  |
| SDR DESIGN      | 26           | H [mm]  | 58                        |  |
|                 |              | H1 [mm] | 45                        |  |
|                 |              | Z [mm]  | 165                       |  |
|                 |              | Mass    | 32.7                      |  |