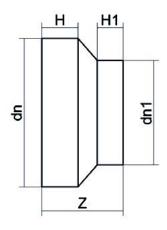

TECHNICAL DATASHEET

**Spigot Fittings** 

**REDUCER SHORT SPIGOT** 

| PRODUCT DETAILS |             | GEO     | GEOMETRIC CHARACTERISTICS |  |
|-----------------|-------------|---------|---------------------------|--|
| ITEM CODE       | RCP1000900A | dn      | 1000                      |  |
| dn              | 1000 - 900  | dn1     | 900                       |  |
| SDR DESIGN      | 26          | H [mm]  | 65                        |  |
|                 |             | H1 [mm] | 56                        |  |
|                 |             | Z [mm]  | 170                       |  |
|                 |             | Mass    | 22                        |  |