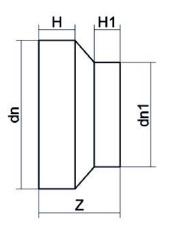

Spigot Fittings

REDUCER SHORT SPIGOT

| PRODUCT DETAILS |             | GEO     | GEOMETRIC CHARACTERISTICS |  |
|-----------------|-------------|---------|---------------------------|--|
| ITEM CODE       | RCP1000900B | dn      | 1000                      |  |
| dn              | 1000 - 900  | d₁1     | 900                       |  |
| SDR DESIGN      | 17          | H [mm]  | 65                        |  |
|                 |             | H1 [mm] | 55                        |  |
|                 |             | Z [mm]  | 170                       |  |
|                 |             | Mass    | 29.6                      |  |