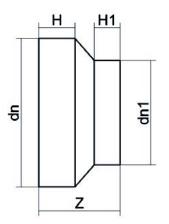

## TECHNICAL DATASHEET

Spigot Fittings

REDUCER SHORT SPIGOT

| PRODUCT DETAILS |            | GEOMETRIC CHARACTERISTICS |       |
|-----------------|------------|---------------------------|-------|
| ITEM CODE       | RCP900800B | dn                        | 900   |
| dn              | 900 - 800  | d <sub>n</sub> 1          | 800   |
| SDR DESIGN      | 17         | H [mm]                    | 62    |
|                 |            | H1 [mm]                   | 62    |
|                 |            | Z [mm]                    | 165   |
|                 |            | Mass                      | 22.77 |