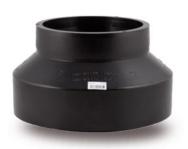

## TECHNICAL DATASHEET

Spigot Fittings

REDUCER SHORT SPIGOT

| PRODUCT DETAILS |            | GEOMETRIC CHARACTERISTICS |       |
|-----------------|------------|---------------------------|-------|
| ITEM CODE       | RCP900800B | dn                        | 900   |
| dn              | 900 - 800  | d <sub>n</sub> 1          | 800   |
| SDR DESIGN      | 17         | H [mm]                    | 62    |
|                 |            | H1 [mm]                   | 62    |
|                 |            | Z [mm]                    | 165   |
|                 |            | Mass                      | 22.77 |

<sup>\*</sup>The pictures are for illustrative purposes only. the product may differ in color and / or some of its parts