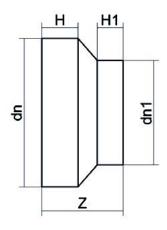

TECHNICAL DATASHEET

Spigot Fittings

**REDUCER SHORT SPIGOT** 

| PRODUCT DETAILS |             | GEC     | GEOMETRIC CHARACTERISTICS |  |
|-----------------|-------------|---------|---------------------------|--|
| ITEM CODE       | RCP1000900C | dn      | 1000                      |  |
| dn              | 1000 - 900  | dn1     | 900                       |  |
| SDR DESIGN      | 11          | H [mm]  | 65                        |  |
|                 |             | H1 [mm] | 56                        |  |
|                 |             | Z [mm]  | 170                       |  |
|                 |             | Mass    | 42.8                      |  |