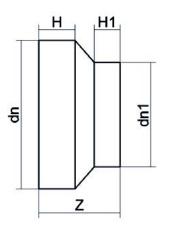

Spigot Fittings

REDUCER SHORT SPIGOT

| PRODUCT DETAILS |            | GEOMETRIC CHARACTERISTICS |      |
|-----------------|------------|---------------------------|------|
| ITEM CODE       | RCP900800C | dn                        | 900  |
| dn              | 900 - 800  | d <sub>n</sub> 1          | 800  |
| SDR DESIGN      | 11         | H [mm]                    | 62   |
|                 |            | H1 [mm]                   | 62   |
|                 |            | Z [mm]                    | 165  |
|                 |            | Mass                      | 33.6 |