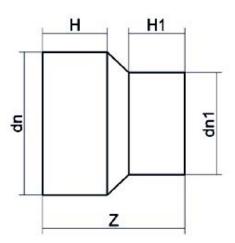

Spigot Fittings

REDUCER LONG SPIGOT

| PRODUCT DETAILS |           | GEOMETRIC CHARACTERISTICS |     |
|-----------------|-----------|---------------------------|-----|
| ITEM CODE       | RP250225G | dn                        | 250 |
| dn              | 250 - 225 | d <sub>n</sub> 1          | 225 |
| SDR DESIGN      | 9         | H [mm]                    | 129 |
|                 |           | H1 [mm]                   | 124 |
|                 |           | Z [mm]                    | 271 |
|                 |           | Mass                      | 5.8 |