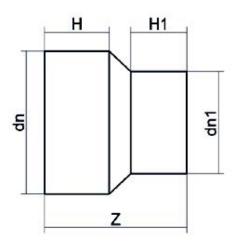

TECHNICAL DATASHEET

**REDUCER LONG SPIGOT** 

| PRODUCT DETAILS |           | GEC     | GEOMETRIC CHARACTERISTICS |  |
|-----------------|-----------|---------|---------------------------|--|
| ITEM CODE       | RP250180G | dn      | 250                       |  |
| dn              | 250 - 180 | dn1     | 180                       |  |
| SDR DESIGN      | 9         | H [mm]  | 129                       |  |
|                 |           | H1 [mm] | 115                       |  |
|                 |           | Z [mm]  | 292                       |  |
|                 |           | Mass    | 5.2                       |  |