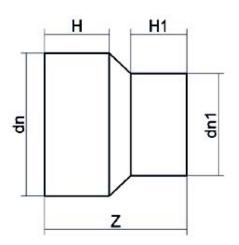

Spigot Fittings

REDUCER LONG SPIGOT

| PRODUCT DETAILS |           | GEOMETRIC CHARACTERISTICS |     |
|-----------------|-----------|---------------------------|-----|
| ITEM CODE       | RP250225H | <b>d</b> n                | 250 |
| dn              | 250 - 225 | d <sub>n</sub> 1          | 225 |
| SDR DESIGN      | 7.4       | H [mm]                    | 129 |
|                 |           | H1 [mm]                   | 124 |
|                 |           | Z [mm]                    | 271 |
|                 |           | Mass                      | 4.8 |