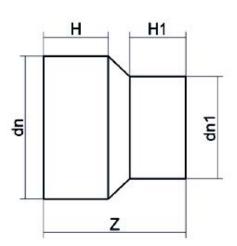

Spigot Fittings

REDUCER LONG SPIGOT

| PRODUCT DETAILS |           | GI               | GEOMETRIC CHARACTERISTICS |  |
|-----------------|-----------|------------------|---------------------------|--|
| ITEM CODE       | RP400315B | dn               | 400                       |  |
| dn              | 400 - 315 | d <sub>n</sub> 1 | 315                       |  |
| SDR DESIGN      | 17        | H [mm]           | 180                       |  |
|                 |           | H1 [mm]          | 155                       |  |
|                 |           | Z [mm]           | 385                       |  |