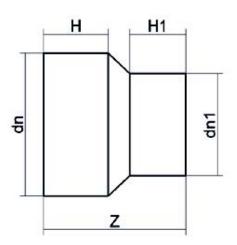

Spigot Fittings

REDUCER LONG SPIGOT

| PRODUCT DETAILS |           | GEOMETRIC CHARACTERISTICS |     |
|-----------------|-----------|---------------------------|-----|
| ITEM CODE       | RP315250B | dn                        | 315 |
| dn              | 315 - 250 | d <sub>n</sub> 1          | 250 |
| SDR DESIGN      | 17        | H [mm]                    | 155 |
|                 |           | H1 [mm]                   | 134 |
|                 |           | Z [mm]                    | 326 |
|                 |           | Mass                      | 7.4 |