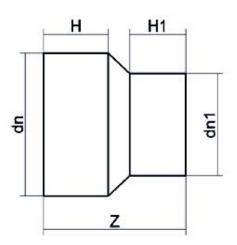

Spigot Fittings

REDUCER LONG SPIGOT

| PRODUCT DETAILS |           | GEOMETRIC CHARACTERISTICS |     |
|-----------------|-----------|---------------------------|-----|
| ITEM CODE       | RP355315C | dn                        | 355 |
| dn              | 355 - 315 | d₁1                       | 315 |
| SDR DESIGN      | 11        | H [mm]                    | 165 |
|                 |           | H1 [mm]                   | 155 |
|                 |           | Z [mm]                    | 345 |