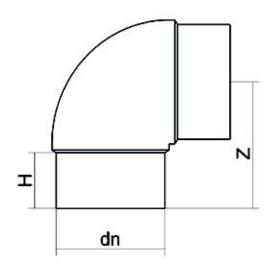

Spigot Fittings

ELBOW 90° LONG SPIGOT

| PRODUCT DETAILS |         | GEOMETRIC CHARACTERISTICS |      |
|-----------------|---------|---------------------------|------|
| ITEM CODE       | G9P500G | dn                        | 500  |
| dn              | 500     | H [mm]                    | 225  |
| SDR DESIGN      | 9       | Z [mm]                    | 575  |
|                 |         | Mass                      | 98.2 |