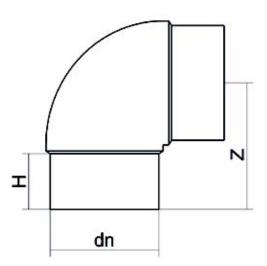

TECHNICAL DATASHEET

**Spigot Fittings** 

ELBOW 90° LONG SPIGOT

| PRODUCT DETAILS |         | GEOMETRIC CHARACTERISTICS |      |
|-----------------|---------|---------------------------|------|
| ITEM CODE       | G9P400G | dn                        | 400  |
| dn              | 400     | H [mm]                    | 188  |
| SDR DESIGN      | 9       | Z [mm]                    | 419  |
|                 |         | Mass                      | 43.8 |