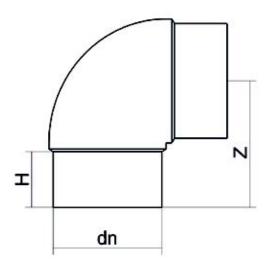

Spigot Fittings

ELBOW 90° LONG SPIGOT

| PRODUCT DETAILS |         | GEOMETRIC CHARACTERISTICS |      |
|-----------------|---------|---------------------------|------|
| ITEM CODE       | G9P063G | dn                        | 63   |
| dn              | 63      | H [mm]                    | 68   |
| SDR DESIGN      | 9       | Z [mm]                    | 114  |
|                 |         | Mass                      | 0.37 |