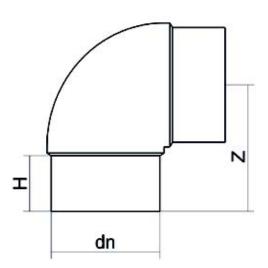

TECHNICAL DATASHEET

**Spigot Fittings** 

ELBOW 90° LONG SPIGOT

| PRODUCT DETAILS |         | GEOMETRIC CHARACTERISTICS |      |
|-----------------|---------|---------------------------|------|
| ITEM CODE       | G9P355H | dn                        | 355  |
| dn              | 355     | H [mm]                    | 171  |
| SDR DESIGN      | 7.4     | Z [mm]                    | 378  |
|                 |         | Mass                      | 34.6 |