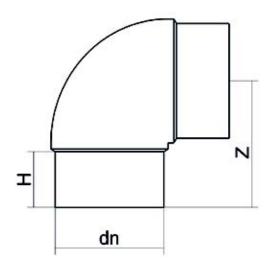

Spigot Fittings

ELBOW 90° LONG SPIGOT

| PRODUCT DETAILS |         | GEOMETRIC CHARACTERISTICS |      |
|-----------------|---------|---------------------------|------|
| ITEM CODE       | G9P025H | dn                        | 25   |
| dn              | 25      | H [mm]                    | 47   |
| SDR DESIGN      | 7.4     | Z [mm]                    | 71   |
|                 |         | Mass                      | 0.04 |