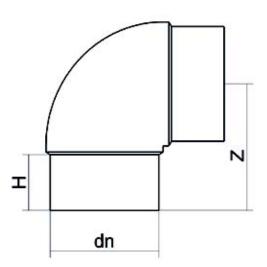

TECHNICAL DATASHEET

**Spigot Fittings** 

ELBOW 90° LONG SPIGOT

| PRODUCT DETAILS |         | GE     | GEOMETRIC CHARACTERISTICS |  |
|-----------------|---------|--------|---------------------------|--|
| ITEM CODE       | G9P400A | dn     | 400                       |  |
| dn              | 400     | H [mm] | 190                       |  |
| SDR DESIGN      | 26      | L [mm] | 75                        |  |
|                 |         | S [mm] | 15.3                      |  |
|                 |         | Z [mm] | 425                       |  |