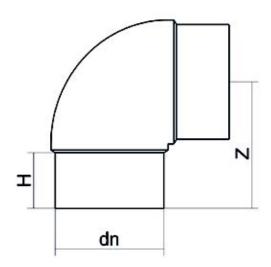

Spigot Fittings

ELBOW 90° LONG SPIGOT

| PRODUCT DETAILS |         | G      | GEOMETRIC CHARACTERISTICS |  |
|-----------------|---------|--------|---------------------------|--|
| ITEM CODE       | G9P400B | dn     | 400                       |  |
| dn              | 400     | H [mm] | 188                       |  |
| SDR DESIGN      | 17      | Z [mm] | 419                       |  |
|                 |         | Mass   | 28.2                      |  |