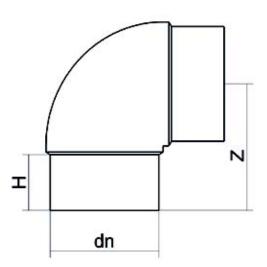

TECHNICAL DATASHEET

**Spigot Fittings** 

ELBOW 90° LONG SPIGOT

| PRODUCT DETAILS |         | GEOMETRIC CHARACTERISTICS |      |
|-----------------|---------|---------------------------|------|
| ITEM CODE       | G9P355B | dn                        | 355  |
| dn              | 355     | H [mm]                    | 171  |
| SDR DESIGN      | 17      | Z [mm]                    | 378  |
|                 |         | Mass                      | 18.2 |