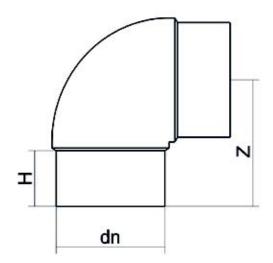

Spigot Fittings

ELBOW 90° LONG SPIGOT

| PRODUCT DETAILS |         | C          | GEOMETRIC CHARACTERISTICS |  |
|-----------------|---------|------------|---------------------------|--|
| ITEM CODE       | G9P630C | <b>d</b> n | 630                       |  |
| dn              | 630     | H [mm]     | 258                       |  |
| SDR DESIGN      | 11      | Z [mm]     | 658                       |  |