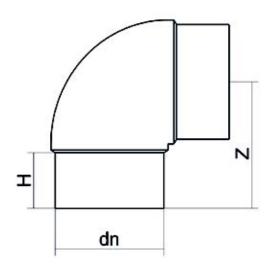

Spigot Fittings

ELBOW 90° LONG SPIGOT

| PRODUCT DETAILS |         | GEOMETRIC CHARACTERISTICS |      |
|-----------------|---------|---------------------------|------|
| ITEM CODE       | G9P500C | dn                        | 500  |
| dn              | 500     | H [mm]                    | 225  |
| SDR DESIGN      | 11      | Z [mm]                    | 575  |
|                 |         | Mass                      | 86.4 |