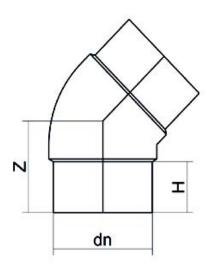

Spigot Fittings

ELBOW 45° LONG SPIGOT

| PRODUCT DETAILS |         | GEOMETRIC CHARACTERISTICS |     |
|-----------------|---------|---------------------------|-----|
| ITEM CODE       | G4P090G | dn                        | 90  |
| dn              | 90      | H [mm]                    | 83  |
| SDR DESIGN      | 9       | Z [mm]                    | 108 |
|                 |         | Mass                      | 0.6 |