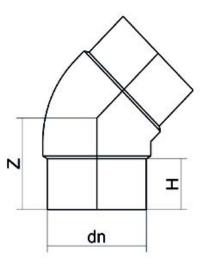

PLASTITALIA

**Spigot Fittings** 

ELBOW 45° LONG SPIGOT

| PRODUCT DETAILS |         | C      | GEOMETRIC CHARACTERISTICS |  |
|-----------------|---------|--------|---------------------------|--|
| ITEM CODE       | G4P075G | dn     | 75                        |  |
| dn              | 75      | H [mm] | 74                        |  |
| SDR DESIGN      | 9       | Z [mm] | 101                       |  |
|                 |         | Mass   | 0.4                       |  |