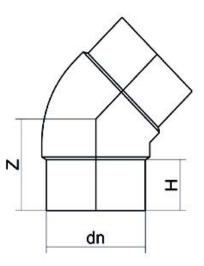

TECHNICAL DATASHEET

Spigot Fittings

ELBOW 45° LONG SPIGOT

| PRODUCT DETAILS |         | GE     | GEOMETRIC CHARACTERISTICS |  |
|-----------------|---------|--------|---------------------------|--|
| ITEM CODE       | G4P050G | dn     | 50                        |  |
| dn              | 50      | H [mm] | 58                        |  |
| SDR DESIGN      | 9       | Z [mm] | 83                        |  |
|                 |         | Mass   | 0.18                      |  |