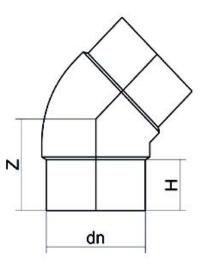

TECHNICAL DATASHEET

Spigot Fittings

ELBOW 45° LONG SPIGOT

| PRODUCT DETAILS |         | GEOMETRIC CHARACTERISTICS |      |
|-----------------|---------|---------------------------|------|
| ITEM CODE       | G4P063H | dn                        | 63   |
| dn              | 63      | H [mm]                    | 67   |
| SDR DESIGN      | 7.4     | Z [mm]                    | 91   |
|                 |         | Mass                      | 0.29 |