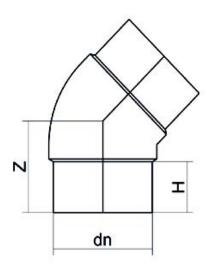

Spigot Fittings

ELBOW 45° LONG SPIGOT

| PRODUCT DETAILS |         | GI     | GEOMETRIC CHARACTERISTICS |  |
|-----------------|---------|--------|---------------------------|--|
| ITEM CODE       | G4P040H | dn     | 40                        |  |
| dn              | 40      | H [mm] | 59                        |  |
| SDR DESIGN      | 7.4     | Z [mm] | 79                        |  |
|                 |         | Mass   | 0.1                       |  |