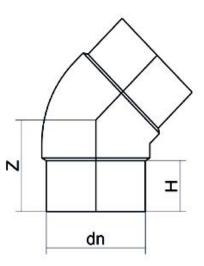

TECHNICAL DATASHEET

Spigot Fittings

ELBOW 45° LONG SPIGOT

| PRODUCT DETAILS |         | GEOMETRIC CHARACTERISTICS |     |
|-----------------|---------|---------------------------|-----|
| ITEM CODE       | G4P040H | dn                        | 40  |
| dn              | 40      | H [mm]                    | 59  |
| SDR DESIGN      | 7.4     | Z [mm]                    | 79  |
|                 |         | Mass                      | 0.1 |