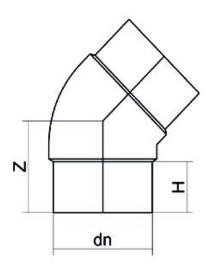

Spigot Fittings

ELBOW 45° LONG SPIGOT

| PRODUCT DETAILS |         | G      | GEOMETRIC CHARACTERISTICS |  |
|-----------------|---------|--------|---------------------------|--|
| ITEM CODE       | G4P315E | dn     | 315                       |  |
| dn              | 315     | H [mm] | 154                       |  |
| SDR DESIGN      | 33      | L [mm] | 75                        |  |
|                 |         | S [mm] | 9.7                       |  |
|                 |         | Z [mm] | 257                       |  |