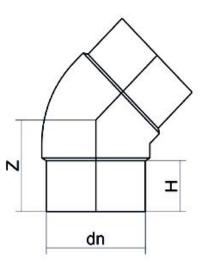

TECHNICAL DATASHEET

Spigot Fittings

ELBOW 45° LONG SPIGOT

| PRODUCT DETAILS |         | GEC    | GEOMETRIC CHARACTERISTICS |  |
|-----------------|---------|--------|---------------------------|--|
| ITEM CODE       | G4P200A | dn     | 200                       |  |
| dn              | 200     | H [mm] | 118                       |  |
| SDR DESIGN      | 26      | L [mm] | 50                        |  |
|                 |         | S [mm] | 7.7                       |  |
|                 |         | Z [mm] | 185                       |  |